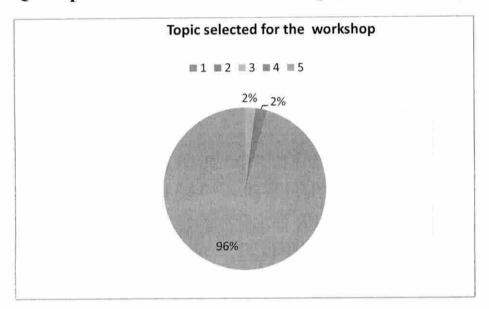

# FACULTY DEVELOPMENT PROGRAMME ON PROGRESSIVE TEACHING, LEARNING AND EVALUATION

Date: 20<sup>th</sup> April,2019 FEEDBACK ANALYSIS

Q1 Topic selected for the workshop (1-Lowest 5- Highest)