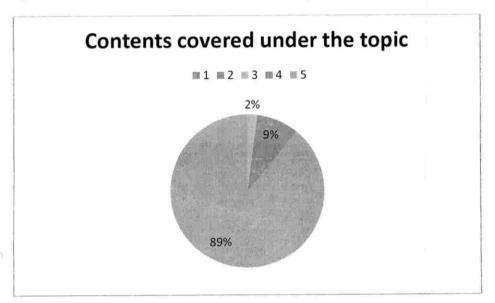

### Q2Contents covered under the topic (1-Lowest 5- Highest)

Q3 Choice of resource person

(1-Lowest 5- Highest)